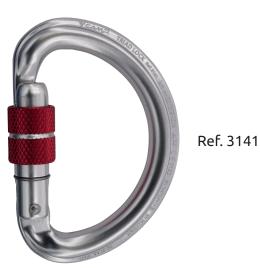

## **TRIAD LOCK - TRIAD 3LOCK**

CARABINER

Ref. 3141 - 3142

Loaded on three points it has a breaking load of 25 kN
Keylock closure with locking screw gate

Semicircular aluminum carabiner designed to guarantee a breaking load of 16 kN in all directions. If loaded on three points, the Triad Lock has a breaking load of 25 kN so it is ideal for connecting a chest harness with front slots to a waist harness.