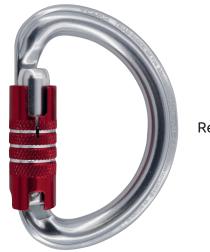

• Semicircular aluminum carabiner with a breaking load of 16 kN in all directions

Ref. 3142

- Semicircular aluminum carabiner with a breaking load of 16 kN in all directions
- Loaded on three points it has a breaking load of 25 kN
- Automatic closure requires three actions (slide, rotate and press) to open the carabiner

Semicircular aluminum carabiner designed to guarantee a breaking load of 16 kN in all directions. If loaded on three points, the Triad 3Lock has a breaking load of 25 kN so it is ideal for connecting a chest harness with front slots to a waist harness. Auto-locking closure for extra security and ease of use.